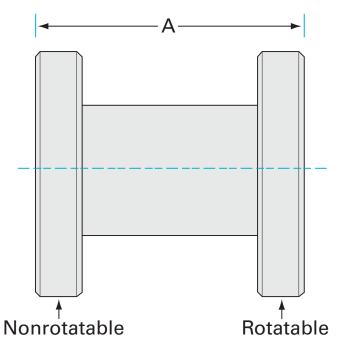

## **CF full nipple** 14" OD CF full nipple

- The CF flange system is ideal for UHV system construction
- Rotatable flanges make component alignment easy
- Most popular sizes and types listed
- Contact us at 800-824-4166 if you can't find exactly what you need

# Dimensions (in inches)

#### 2N-1200

| Parameters        | Specifications                                                                             |
|-------------------|--------------------------------------------------------------------------------------------|
| Flange 1          | DN 250 CF (12" OD)                                                                         |
| Туре              | Full Nipple                                                                                |
| Material          | 304 stainless                                                                              |
| Tube OD           | 12"                                                                                        |
| Length            | 20.0"                                                                                      |
| Vacuum Range      | FKM: 1 · 10 <sup>-8</sup> mbar to 1 bar<br>Metal seal: 1 · 10 <sup>-13</sup> mbar to 1 bar |
| Temperature Range | FKM: -20 °C to 180 °C<br>Metal seal: -200 °C to 450 °C                                     |
| Weight            | 45 lbs                                                                                     |