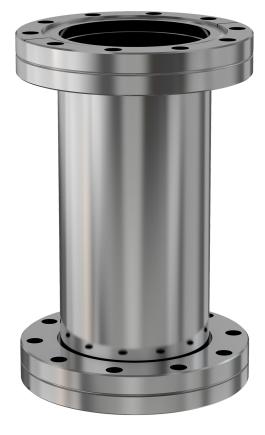

# **CF full nipple** 14" OD CF full nipple

Part number: 2N-1200

## **CF full nipple** 14" OD CF full nipple

- The CF flange system is ideal for UHV system construction
- Rotatable flanges make component alignment easy
- Most popular sizes and types listed
- Contact us at 800-824-4166 if you can't find exactly what you need

#### 2N-1200

| Parameters        | Specifications                                                                             |
|-------------------|--------------------------------------------------------------------------------------------|
| Flange 1          | DN 250 CF (12" OD)                                                                         |
| Туре              | Full Nipple                                                                                |
| Material          | 304 stainless                                                                              |
| Tube OD           | 12"                                                                                        |
| Length            | 20.0"                                                                                      |
| Vacuum Range      | FKM: 1 · 10 <sup>-8</sup> mbar to 1 bar<br>Metal seal: 1 · 10 <sup>-13</sup> mbar to 1 bar |
| Temperature Range | FKM: -20 °C to 180 °C<br>Metal seal: -200 °C to 450 °C                                     |
| Weight            | 45 lbs                                                                                     |